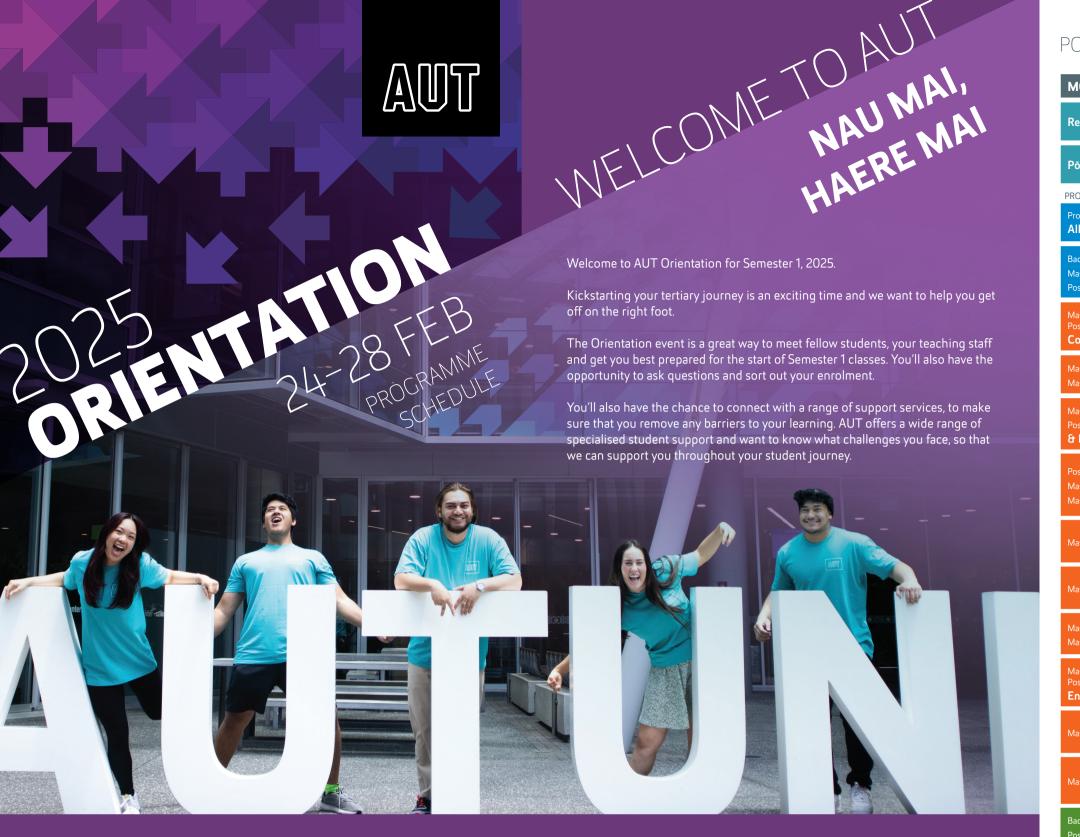

# **STUDENT AMBASSADORS**

Throughout Orientation Week, you'll notice our AUT Student Ambassadors in their bright blue AUT t-shirts. These are current AUT students that volunteer their time to help new students at Orientation. They will be on hand as wayfinders, campus tour guides, facilitating sessions and answering your Orientation questions. So, if you need a helping hand during Orientation Week, don't be shy to ask one of our ambassadors and meet one of your fellow AUT students.