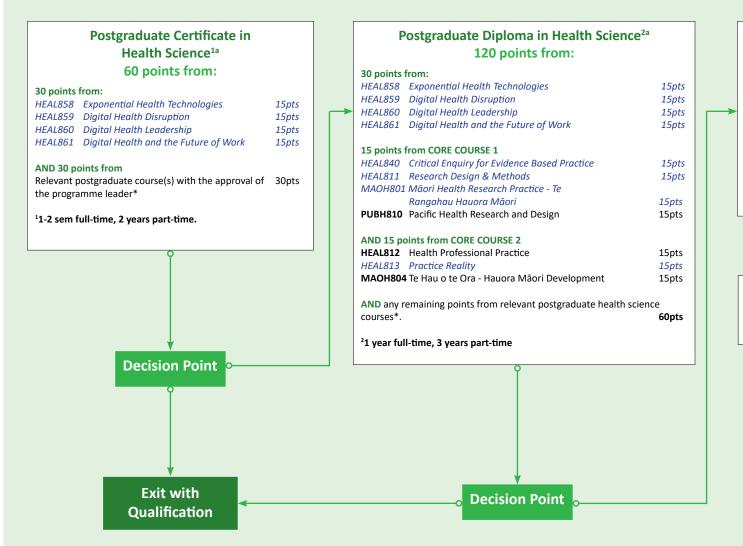

## **POSTGRADUATE STUDY PROGRESSION**

120pts

## STANDARD - DIGITAL HEALTH FOCUS

## Master of Health Science<sup>3</sup> 240 points from:

Postgraduate Diploma in Health Science 120pts courses\*

\*\*Entry is subject to completion of all course work and approval from the Programme Leader.

<sup>3</sup>2 years full-time, 5 years part-time.

HEAL999 Thesis\*\*

PhD or DHSc⁴ 360 points <sup>4</sup>4 - 6 years

\* Scan **QR code** for postgraduate health science courses.

If your focus is Digital Health, we recommend that you study the following courses from the Health Sciences Postgraduate Courses Table: HEAL858, HEAL859, HEAL860 or HEAL861.