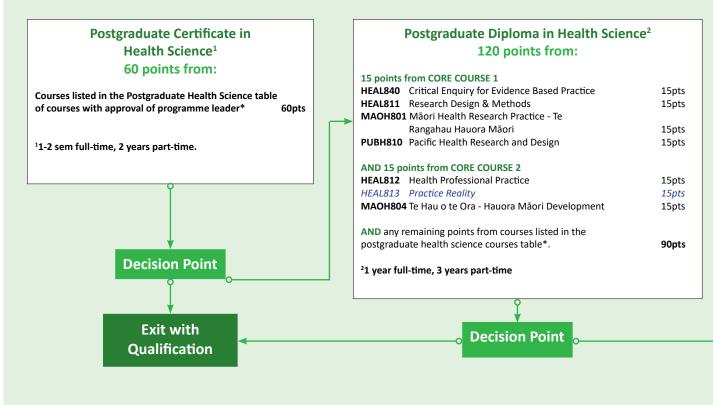

## **STANDARD PATHWAY**

\* Scan **QR code** for postgraduate health science courses.

## Master of Health Science (Standard) 2 years full-time, 5 years part-time 240 points from:

|                          | <b>360 points</b><br><sup>3</sup> 4 - 6 years                                                                                                               |                                                                                                      |  |
|--------------------------|-------------------------------------------------------------------------------------------------------------------------------------------------------------|------------------------------------------------------------------------------------------------------|--|
| PhD or DHSc <sup>3</sup> |                                                                                                                                                             |                                                                                                      |  |
|                          | AND the remaining points from courses listed in the p health science courses table*.                                                                        | <b>ND</b> the remaining points from courses listed in the postgraduate ealth science courses table*. |  |
|                          |                                                                                                                                                             | 45pts                                                                                                |  |
|                          | HEAL901 Dissertation**<br>HEAL996 Dissertation**                                                                                                            | 60pts                                                                                                |  |
|                          | AND<br>HEAL999 Thesis**<br>OR                                                                                                                               | 120pts                                                                                               |  |
|                          | AND 60 points from:<br>Courses listed in the postgraduate health science cour<br>table*                                                                     | rses 60pts                                                                                           |  |
|                          | MAOH804 Te Hau o te Ora - Hauora Māori Developme<br>15pts                                                                                                   | ent                                                                                                  |  |
|                          | AND 15 points from:<br>HEAL812 Health Professional Practice<br>HEAL813 Practice Reality                                                                     | 15pts<br>15pts                                                                                       |  |
|                          | Rangahau Hauora Māori<br>PUBH810 Pacific Health Research and Design                                                                                         | 15pts<br>15pts                                                                                       |  |
| >                        | 15 points from:<br>HEAL811 Research Design & Methods<br>HEAL840 Critical Enquiry for Evidence Based Practice<br>MAOH801 Māori Health Research Practice - Te |                                                                                                      |  |
|                          |                                                                                                                                                             |                                                                                                      |  |