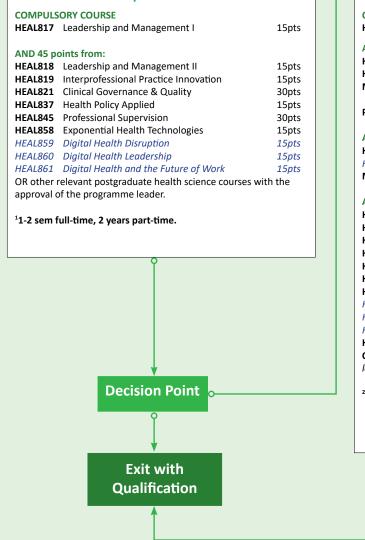

## Postgraduate Certificate in Health Science in Leadership & Management<sup>1</sup> 60 points from:

|   | Leadership & Management <sup>2</sup> |                                                    |           |  |
|---|--------------------------------------|----------------------------------------------------|-----------|--|
| • | 120 points from:                     |                                                    |           |  |
|   | COMPULS                              | ORY COURSE                                         |           |  |
|   |                                      | Leadership and Management II                       | 15pts     |  |
|   |                                      | pints from CORE COURSE 1                           |           |  |
|   |                                      | Critical Enquiry for Evidence Based Practice       | 15pts     |  |
|   |                                      | Research Design & Methods                          | 15pts     |  |
|   | MAOH801                              | Māori Health Research Practice - Te                |           |  |
|   |                                      | Rangahau Hauora Māori                              | 15pts     |  |
|   | PUBH810                              | Pacific Health Research and Design                 | 15pts     |  |
|   |                                      | pints from CORE COURSE 2                           |           |  |
|   |                                      | Health Professional Practice                       | 15pts     |  |
|   |                                      | Practice Reality                                   | 15pts     |  |
|   | MAOH804                              | Te Hau o te Ora - Hauora Māori Development         | 15pts     |  |
|   | AND 75 pc                            | pints from:                                        |           |  |
|   | HEAL817                              | Leadership and Management I                        | 15pts     |  |
|   | HEAL819                              | Interprofessional Practice Innovation              | 15pts     |  |
|   | HEAL821                              | Clinical Governance & Quality                      | 30pts     |  |
|   |                                      | Innovation in Primary Health Care                  | 30pts     |  |
|   | HEAL837                              | Health Policy Applied                              | 15pts     |  |
|   | HEAL845                              | Professional Supervision                           | 30pts     |  |
|   |                                      | Exponential Health Technologies                    | 15pts     |  |
|   |                                      | Digital Health Disruption                          | 15pts     |  |
|   | HEAL860                              | Digital Health Leadership                          | 15pts     |  |
|   | HEAL861                              | <b>y ,</b>                                         | 15pts     |  |
|   |                                      | Health Law                                         | 15pts     |  |
|   |                                      | nts of relevant postgraduate courses approved by p | programme |  |
|   | leader.*                             |                                                    |           |  |
|   | <sup>2</sup> 1 year ful              | l-time, 3 years part-time                          |           |  |
|   |                                      |                                                    |           |  |
|   |                                      |                                                    |           |  |
|   |                                      |                                                    |           |  |
|   |                                      | Ŷ                                                  |           |  |
|   |                                      |                                                    |           |  |
|   |                                      |                                                    |           |  |
|   |                                      | •                                                  |           |  |

**Decision Point** 

Postgraduate Diploma in Health Science in

| Master of Health Science <sup>3</sup> - 240                                  | points from:      |
|------------------------------------------------------------------------------|-------------------|
| Postgraduate Diploma in Health Science<br>in Leadership & Management courses | 120pts            |
| HEAL999 Thesis**                                                             | 120pts            |
| **Entry is subject to completion of all course work<br>the Programme Leader. | and approval from |
| <sup>3</sup> 2 years full-time, 5 years part-time.                           |                   |
|                                                                              |                   |
| PhD or DHSc <sup>4</sup>                                                     |                   |
| 360 points                                                                   |                   |
| <sup>4</sup> 4 - 6 years                                                     |                   |
|                                                                              |                   |
| talic - online courses                                                       |                   |
|                                                                              |                   |
|                                                                              |                   |
|                                                                              |                   |
|                                                                              |                   |