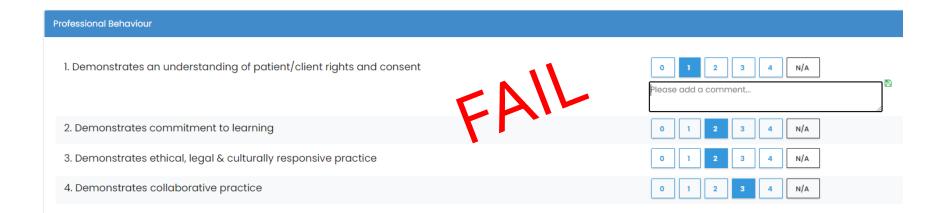

#### Level 2

Progressive/later in programme clinical placements

How to complete (final APP):

- Overall score/mark to pass = 40/80
- University will calculate the final 'grade'.
- All items must be scored (no not applicable).
- Must achieve a minimum of '2' for all items.
- Note. a rating of o or 1 indicates that minimum acceptable competency has <u>not</u> been achieved.

# 1. Demonstrates an understanding of patient/client rights and consent 1. Demonstrates an understanding of patient/client rights and consent 2. Demonstrates commitment to learning 3. Demonstrates ethical, legal & culturally responsive practice 4. Demonstrates collaborative practice