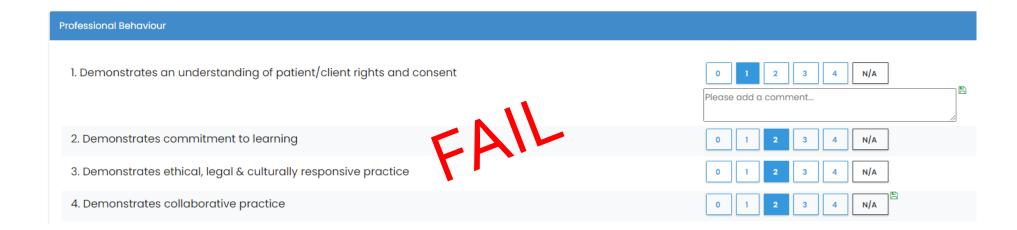

#### Level 1

Initial/early clinical placements

Simple presentations / some-complex patients

How to complete (final APP):

- Overall score/mark to pass = 40/80
- University will calculate the final 'grade'.
- All items must be scored (no not applicable).
- Each Domain must be passed (this allows some '1's' if the total score in the Domain is greater or equal to 50%). This would have required prior notification to the relevant University.
- No zeros

# 1. Demonstrates an understanding of patient/client rights and consent 1. Demonstrates an understanding of patient/client rights and consent 2. Demonstrates commitment to learning 3. Demonstrates ethical, legal & culturally responsive practice 4. Demonstrates collaborative practice