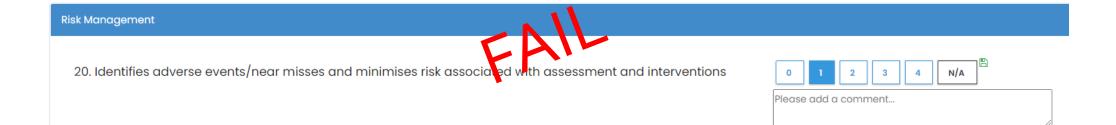

#### Level 2

Progressive/later in programme clinical placements

How to complete (final APP):

- Overall score/mark to pass = 40/80
- University will calculate the final 'grade'.
- All items must be scored (no not applicable).
- Must achieve a minimum of '2' for all items.
- Note. a rating of o or 1 indicates that minimum acceptable competency has <u>not</u> been achieved.

## Level 1

20. Identifies adverse events/near misses and minimises risk assignated with assessment and interventions

0 1 2 3 4 N/A