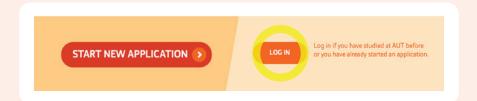

### **Returning applicants**

If you've already applied for an AUT programme in the past (including any short courses), click the **Log in** button and skip to the **Returning applicants** section further on in this guide.