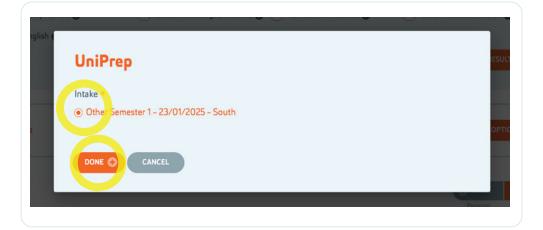

## Select the Other Semester 1 – 23/01/2025 – South intake, then click on Done

| 1 |   | Ē |  |
|---|---|---|--|
| U | J | H |  |