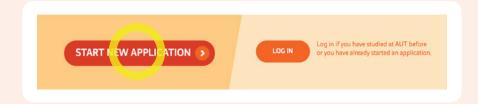

#### **New applicants**

If you've never applied to study at AUT before (including any short courses), click on **Start new application**.