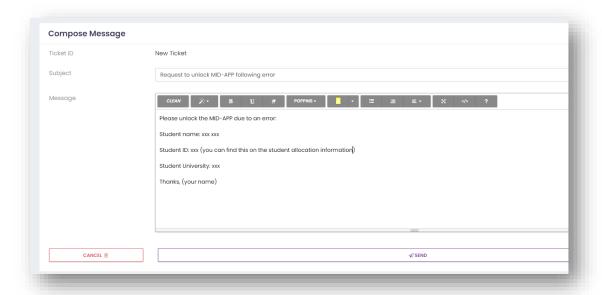

4. Click on LODGE SUPPORT REQUEST

5. Fill in the boxes as suggested in the image below and hit SEND.